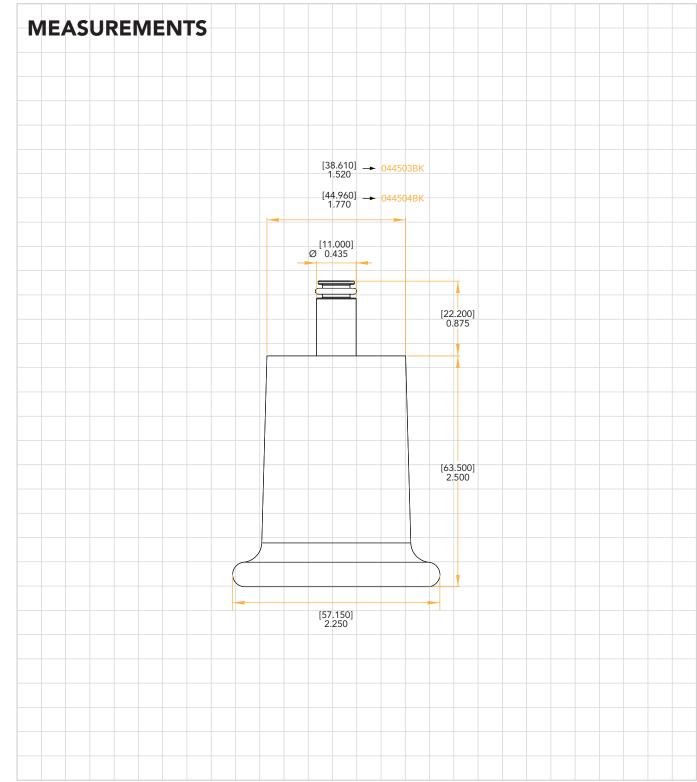

## CHAIR BASE GLIDES

**1 1/2" Glide** 044503BK **1 3/4" Glide** 044504BK

Urethane Cap for Hard Surfaces 044505BK

Northfield's glass-filled nylon chair base glides are strong, economical, durable and universal, with the ability to be used on almost all floor surfaces. If custom specific colours are required please contact sales@northfieldmetalproucts.on.ca for more information.