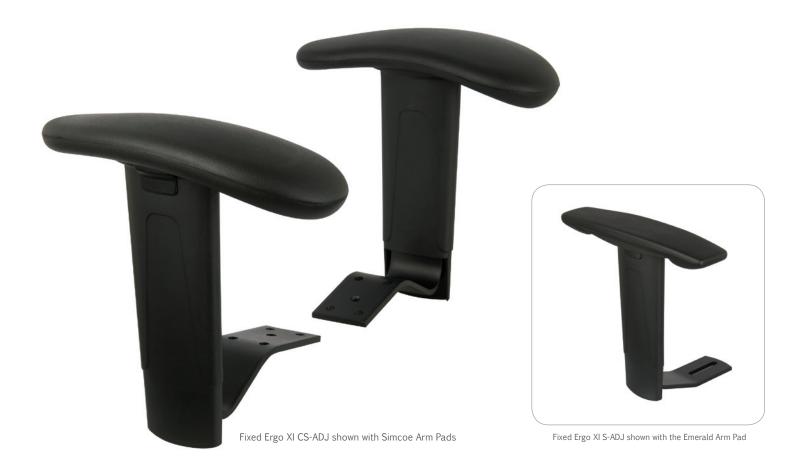

# Ergo XI Fixed Arm

## Strong, Stylish and Practical

The Ergo XI Fixed Arms from Northfield remain at a non adjustable stationary height. Made from a heavy-duty construction, the Ergo XI Fixed Arm provides strength and durability. The polypropylene sleeve adds to the overall appearance of the arm.

The Ergo XI Fixed Arm can fasten directly to the seat board or can be tailored to work with several arm brackets found within the Northfield product line.