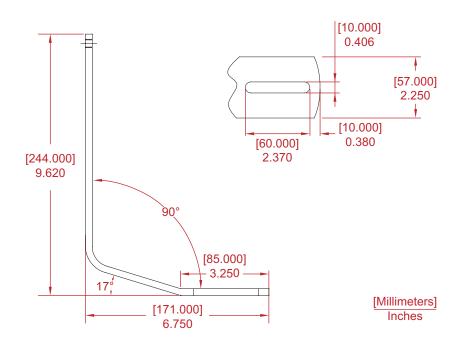

# Ergo XI Fixed Arm

## Strong, Stylish and Practical

The Ergo XI Fixed Arms from Northfield remain at a non adjustable stationary height. Made from a heavy-duty construction, the Ergo XI Fixed Arm provides strength and durability. The polypropylene sleeve adds to the overall appearance of the arm.

The Ergo XI Fixed Arm can fasten directly to the seat board or can be tailored to work with several arm brackets found within the Northfield product line.



#### **CS-ADJ Dimensions**



#### S-ADJ Dimensions



### **Arm Bracket Options**









#### Northfield Metal Products Ltd.

195 Bathurst Drive Waterloo, ON N2J 3Z9 CANADA

**519-884-1860** 

2 1-866-362-9301 (Canada/USA)

**1**-800-362-9301 (International)

**519-884-5476** 

⊠ sales@northfieldmetal.on.ca



© 2008 Northfield Metal Products Ltd. The shape of a Northfield Chair Control is a TRADE-MARK of Northfield Metal Products. The shape is your guarantee that you have purchased a genuine, high quality product made by Northfield. Northfield Metal Products Ltd. is a division of Leggett & Platt Ltd. Printed in Canada.



that this product meets or exceeds applicable ANSI/BIFMA standards.