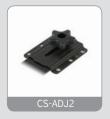

# Ergo XI Fixed Arm

## Strong, Stylish and Practical

The Ergo XI Fixed Arms from Northfield remain at a non adjustable stationary height. Made from a heavy-duty construction, the Ergo XI Fixed Arm provides strength and durability. The polypropylene sleeve adds to the overall appearance of the arm.

The Ergo XI Fixed Arm can fasten directly to the seat board or can be tailored to work with several arm brackets found within the Northfield product line.



#### **CS-ADJ Dimensions**



#### S-ADJ Dimensions



### **Arm Bracket Options**









#### Northfield Metal Products Ltd.

195 Bathurst Drive Waterloo, ON N2J 3Z9 CANADA

**519-884-1860** 

2 1-866-362-9301 (Canada/USA)

**1**-800-362-9301 (International)

**519-884-5476** 

⊠ sales@northfieldmetal.on.ca



© 2008 Northfield Metal Products Ltd. The shape of a Northfield Chair Control is a TRADE-MARK of Northfield Metal Products. The shape is your guarantee that you have purchased a genuine, high quality product made by Northfield. Northfield Metal Products Ltd. is a division of Leggett & Platt Ltd. Printed in Canada.



that this product meets or exceeds applicable ANSI/BIFMA standards.