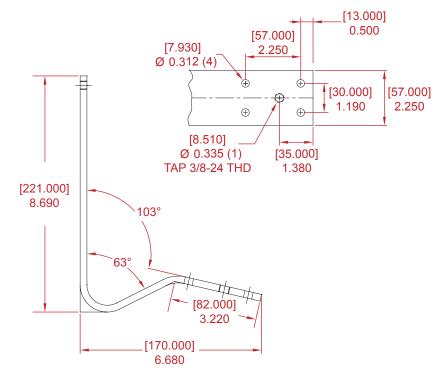

# Ergo XI Fixed Arm

## Strong, Stylish and Practical

The Ergo XI Fixed Arms from Northfield remain at a non adjustable stationary height. Made from a heavy-duty construction, the Ergo XI Fixed Arm provides strength and durability. The polypropylene sleeve adds to the overall appearance of the arm.

The Ergo XI Fixed Arm can fasten directly to the seat board or can be tailored to work with several arm brackets found within the Northfield product line.



#### **CS-ADJ Dimensions**



#### S-ADJ Dimensions



### **Arm Bracket Options**









#### Northfield Metal Products Ltd.

195 Bathurst Drive Waterloo, ON N2J 3Z9 CANADA

**519-884-1860** 

2 1-866-362-9301 (Canada/USA)

**1**-800-362-9301 (International)

**519-884-5476** 

⊠ sales@northfieldmetal.on.ca



© 2008 Northfield Metal Products Ltd. The shape of a Northfield Chair Control is a TRADE-MARK of Northfield Metal Products. The shape is your guarantee that you have purchased a genuine, high quality product made by Northfield. Northfield Metal Products Ltd. is a division of Leggett & Platt Ltd. Printed in Canada.



that this product meets or exceeds applicable ANSI/BIFMA standards.