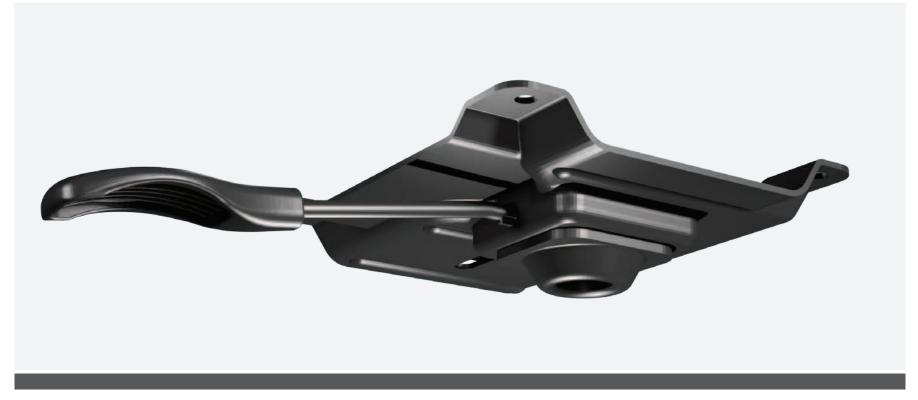

# SB1500 PLATE

Incorporating ergonomics in medical, dental, healthcare, beauty, cleanroom, and laboratory sectors.

# SB1500 PLATE

The SB1500 Plate is available with 0° and 3.5° rearward seat pitch. This steno plate can utilize 2.25" and 3.00" width detachable back uprights. The plate can be equipped with several different style of TA Levers for pneumatic height adjustment or a spindle, bell, and washer combination for manual height adjustment.