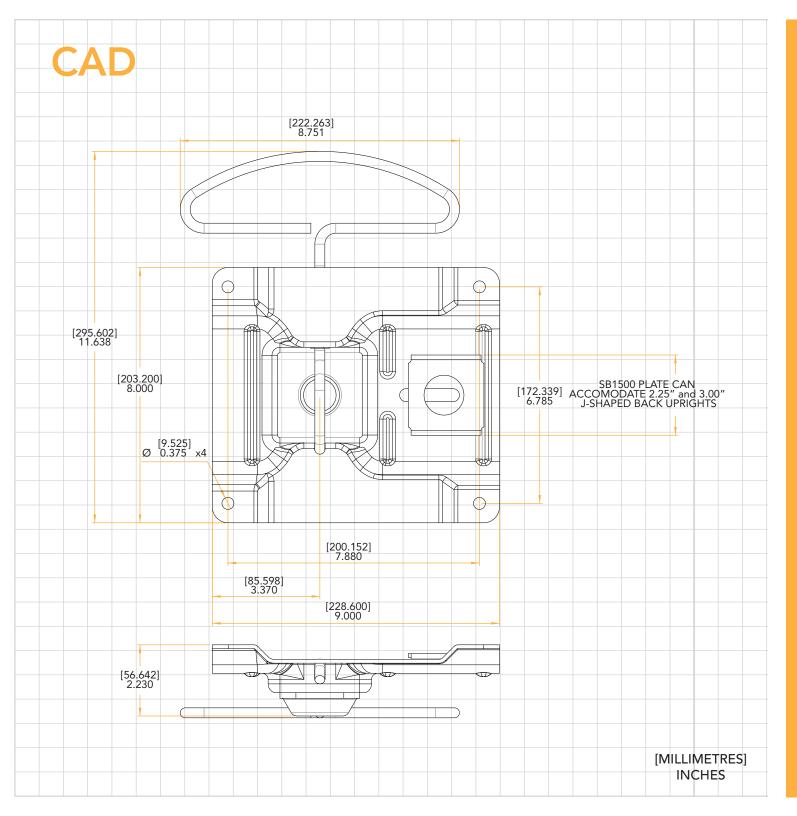

# SB1500 PLATE

The SB1500 Plate is available with 0° and 3.5° rearward seat pitch. This steno plate can utilize 2.25" and 3.00" width detachable back uprights. The plate can be equipped with several different style of TA Levers for pneumatic height adjustment or a spindle, bell, and washer combination for manual height adjustment.

### **SPECIFICATIONS**

**GAS CYLINDER TAPERS** 17-E