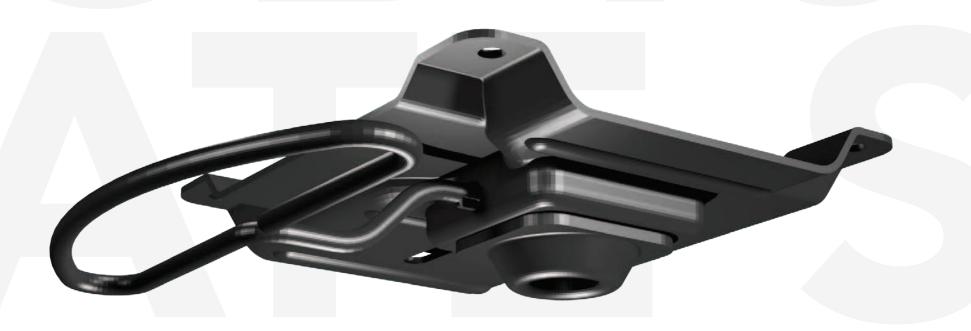

# SB1500 PLATE

Incorporating ergonomics in medical, dental, healthcare, beauty, cleanroom, and laboratory sectors.

# SB1500 PLATE

The SB1500 Plate is available with 0° and 3.5° rearward seat pitch. This steno plate can utilize 2.25" and 3.00" width detachable back uprights. The plate can be equipped with several different style of TA Levers for pneumatic height adjustment or a spindle, bell, and washer combination for manual height adjustment.