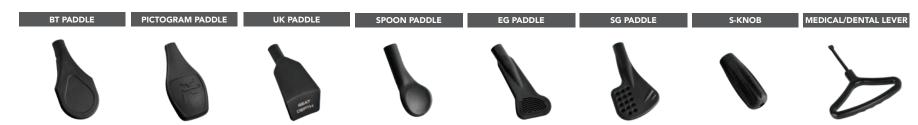

# SB1500 PLATE



Incorporating ergonomics in medical, dental, healthcare, beauty, cleanroom, and laboratory sectors.





# SB1500 PLATE

The SB1500 Plate is available with 0° and 3.5° rearward seat pitch. This steno plate can utilize 2.25" and 3.00" width detachable back uprights. The plate can be equipped with several different style of TA Levers for pneumatic height adjustment or a spindle, bell, and washer combination for manual height adjustment.

# **EXTRAS & OPTIONS**

3 PIECE LEVER PADDLE OPTIONS





### **SPECIFICATIONS**

**GAS CYLINDER TAPERS** 17-E

### Northfield Metal Products Ltd. a division of Legget & Platt Canada Co.

a division of Legget & Platt Canada Co 195 Bathurst Drive Waterloo, ON N2J 3Z9 CANADA

**phone:** (519) 884-1860

toll-free: 1 (866) 362-9301 (Canada/USA) toll-free: 1 (800) 362-9301 (International)

fax: (519) 884-5476

email: sales@northfieldmetal.on.caweb: www.northfieldmetalproducts.com



Manufacturer certifies that this product meets or exceeds applicable ANSI/BIFMA standards.





© 2012 Northfield Metal Products Ltd. The shape of a Northfield Chair Control is a TRADE-MARK of Northfield Metal Products. The shape is your guarantee that you have purchased a genuine, high quality product made by Northfield. Northfield Metal Products Ltd. is a division of